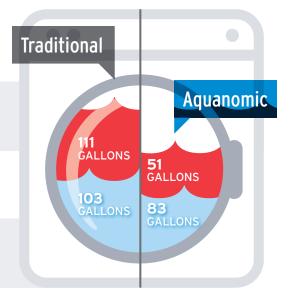

## Improving Savings Through Insights

40% water savings\*

50% energy savings\*

Traditional
Laundry Program

AQUANOMIC

Low-Temp Laundry Program

with Smart Wash

TOTAL WATER 214 GALLONS

134
GALLONS

ENERGY

0.97

0.43 THERMS

WASH TEMP 120°F

100°F

♦ HOT WATER

Water and energy savings tracked over time

Unit-level load count highlights total productivity

Reduction in rewash translates to tangible savings

<sup>\*</sup>Based on an 84-bed long-term care facility, 95% occupancy rate, 7.6 lbs. of linen per resident per day, 100°F versus typical laundry temperature of 120°F and national-average utility rates. Ecolab Aquanomic Laundry Program Third-Party Engineering Review Report, Karges-Faulconbridge, Inc., 2013.