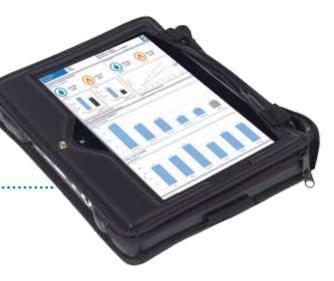

## Improving Savings Through Insights

40% water savings\*

50% energy savings\*

Traditional
Laundry Program

AQUANOMIC

Low-Temp Laundry Program

with Smart Wash

TOTAL WATER 214 GALLONS

134
GALLONS

ENERGY

0.97

0.43 THERMS

WASH TEMP 120°F

100°F

♦ HOT WATER

Water and energy savings tracked over time

Unit-level load count highlights total productivity

Reduction in rewash translates to tangible savings

<sup>\*</sup>Based on an 84-bed long-term care facility, 95% occupancy rate, 7.6 lbs. of linen per resident per day, 100°F versus typical laundry temperature of 120°F and national-average utility rates. Ecolab Aquanomic Laundry Program Third-Party Engineering Review Report, Karges-Faulconbridge, Inc., 2013.