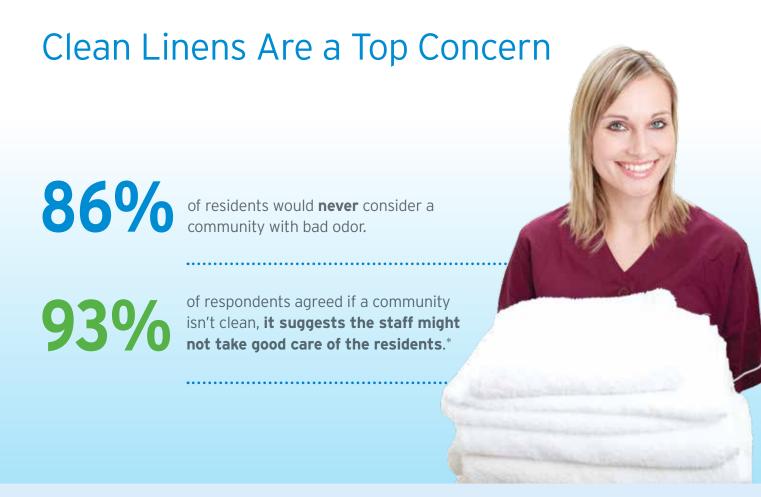

# A Simple, Safe and Sustainable Approach

Solids chemistry provides unique benefits to enhance your laundry program.

Color- and shapecoded capsules **reduce likelihood of mixups**  Closed-loop, solid chemistry dispensing **reduces exposure to chemicals** 

Out-of-product alarm **notifies staff** 

Lightweight capsules result in:

90% less physical strain\*

74% less packaging waste

<sup>\*</sup>Compared to nearest competitor in a third-party blind test.

### Eliminating Malodor with the First Wash

For fresh results with a single wash, detergent and sour-softener zero in on long-term care malodors using powerful enzymes and patented odor-counteracting technology.

BioCare detergent and BioCare sour-softener **zero in on malodors** commonly found in longterm care environments Powerful enzymes and patented odor-counteracting technology tackle **nitrogen** and sulfur odors

Results in elimination of malodor with a single wash